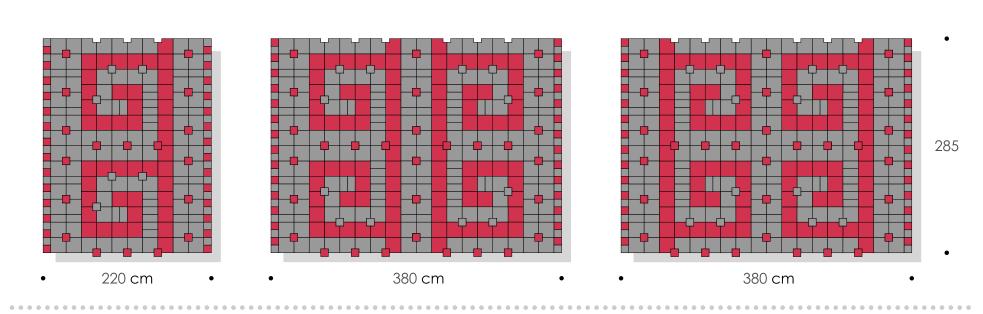

large compositions

| composition mondrian GREEK fret | 10x10cm | 10x20cm | 20x20cm | 20x20cm | 15x30cm | 30x30cm | 40x40cm |
|---------------------------------|---------|---------|---------|---------|---------|---------|---------|
|                                 | 6       | 4       | 6       | 8       | 15      | 2       | 1       |
|                                 | 91      | 16      | 22      | 70      | _       | -       | _       |
|                                 |         |         |         |         |         |         |         |