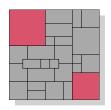

## cranberry field

Christma STAR

## Christma STAR

wave

monochrome

|                       |         |         |         |         |         | 100     |         |
|-----------------------|---------|---------|---------|---------|---------|---------|---------|
|                       | 10x10cm | 10x20cm | 20x20cm | 20x20cm | 15x30cm | 30x30cm | 40x40cm |
| Art DECO              | 2       | 2       | -       | 4       | 10      | 2       | 1       |
| cranberry field       | 10      | 5       | 4       | 8       | -       | 2       | 1       |
| Christma <b>S</b> TAR | 5       | 6       | 4       | 4       | 4       | 2       | 1       |
| wave                  | 4       | 4       | 3       | 4       | 6       | 2       | 1       |