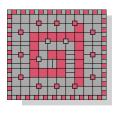

## Christma STAR

wave

monochrome

|                       |         |         |         |         |         | 100     |         |
|-----------------------|---------|---------|---------|---------|---------|---------|---------|
|                       | 10x10cm | 10x20cm | 20x20cm | 20x20cm | 15x30cm | 30x30cm | 40x40cm |
| Art DECO              | 2       | 2       | -       | 4       | 10      | 2       | 1       |
| cranberry field       | 10      | 5       | 4       | 8       | -       | 2       | 1       |
| Christma <b>S</b> TAR | 5       | 6       | 4       | 4       | 4       | 2       | 1       |
| wave                  | 4       | 4       | 3       | 4       | 6       | 2       | 1       |