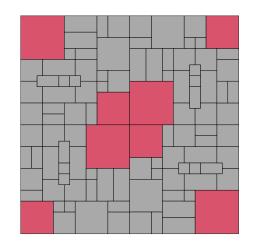

## Christma STAR

wave

monochrome

|                       |         |         |         |         |         | 100     |         |
|-----------------------|---------|---------|---------|---------|---------|---------|---------|
|                       | 10x10cm | 10x20cm | 20x20cm | 20x20cm | 15x30cm | 30x30cm | 40x40cm |
| Art DECO              | 2       | 2       | -       | 4       | 10      | 2       | 1       |
| cranberry field       | 10      | 5       | 4       | 8       | -       | 2       | 1       |
| Christma <b>S</b> TAR | 5       | 6       | 4       | 4       | 4       | 2       | 1       |
| wave                  | 4       | 4       | 3       | 4       | 6       | 2       | 1       |