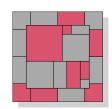

## Christma STAR

wave

monochrome

|                       |         |         |         |         |         | 100     |         |
|-----------------------|---------|---------|---------|---------|---------|---------|---------|
|                       | 10x10cm | 10x20cm | 20x20cm | 20x20cm | 15x30cm | 30x30cm | 40x40cm |
| Art DECO              | 2       | 2       | -       | 4       | 10      | 2       | 1       |
| cranberry field       | 10      | 5       | 4       | 8       | -       | 2       | 1       |
| Christma <b>S</b> TAR | 5       | 6       | 4       | 4       | 4       | 2       | 1       |
| wave                  | 4       | 4       | 3       | 4       | 6       | 2       | 1       |