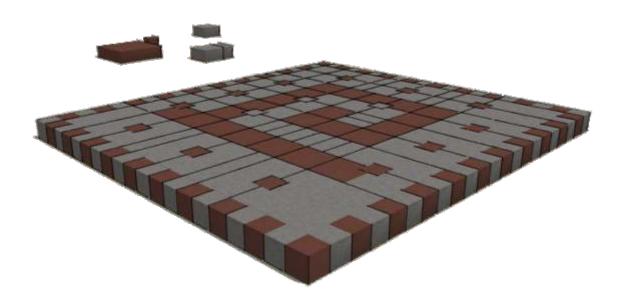

block pallette

'small' mazais 10x10cm

'finger' pirkstiņš 10x20cm

'medium' videjais 20x20cm

'corner' stūris 20x20cm

'bar' batoniņš 15x30cm

'large' lielais 30x30cm

'xxl' xxl 40x40cm