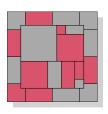

## cranberry field

Christma STAR

## Christma STAR

wave

monochrome

|                       |         |         |         |         |         | 100     |         |
|-----------------------|---------|---------|---------|---------|---------|---------|---------|
|                       | 10x10cm | 10x20cm | 20x20cm | 20x20cm | 15x30cm | 30x30cm | 40x40cm |
| Art DECO              | 2       | 2       | -       | 4       | 10      | 2       | 1       |
| cranberry field       | 10      | 5       | 4       | 8       | -       | 2       | 1       |
| Christma <b>S</b> TAR | 5       | 6       | 4       | 4       | 4       | 2       | 1       |
| wave                  | 4       | 4       | 3       | 4       | 6       | 2       | 1       |