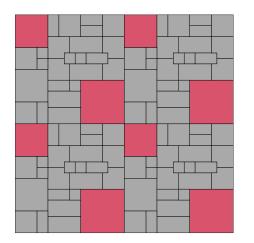

large compositions

| composition mondrian GREEK fret | 10x10cm | 10x20cm | 20x20cm | 20x20cm | 15x30cm | 30x30cm | 40x40cm |
|---------------------------------|---------|---------|---------|---------|---------|---------|---------|
|                                 | 6       | 4       | 6       | 8       | 15      | 2       | 1       |
|                                 | 91      | 16      | 22      | 70      | _       | -       | _       |
|                                 |         |         |         |         |         |         |         |