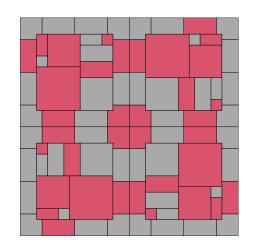

large compositions

| composition mondrian GREEK fret | 10x10cm | 10x20cm | 20x20cm | 20x20cm | 15x30cm | 30x30cm | 40x40cm |
|---------------------------------|---------|---------|---------|---------|---------|---------|---------|
|                                 | 6       | 4       | 6       | 8       | 15      | 2       | 1       |
|                                 | 91      | 16      | 22      | 70      | _       | -       | _       |
|                                 |         |         |         |         |         |         |         |