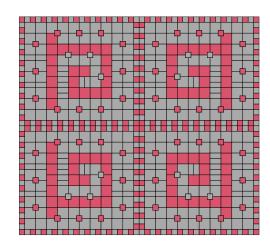

large compositions

| composition mondrian GREEK fret | 10x10cm | 10x20cm | 20x20cm | 20x20cm | 15x30cm | 30x30cm | 40x40cm |
|---------------------------------|---------|---------|---------|---------|---------|---------|---------|
|                                 | 6       | 4       | 6       | 8       | 15      | 2       | 1       |
|                                 | 91      | 16      | 22      | 70      | _       | -       | _       |
|                                 |         |         |         |         |         |         |         |