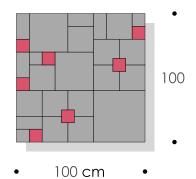

## Christma STAR

wave

monochrome

|                       |         |         |         |         |         | 100     |         |
|-----------------------|---------|---------|---------|---------|---------|---------|---------|
|                       | 10x10cm | 10x20cm | 20x20cm | 20x20cm | 15x30cm | 30x30cm | 40x40cm |
| Art DECO              | 2       | 2       | -       | 4       | 10      | 2       | 1       |
| cranberry field       | 10      | 5       | 4       | 8       | -       | 2       | 1       |
| Christma <b>S</b> TAR | 5       | 6       | 4       | 4       | 4       | 2       | 1       |
| wave                  | 4       | 4       | 3       | 4       | 6       | 2       | 1       |