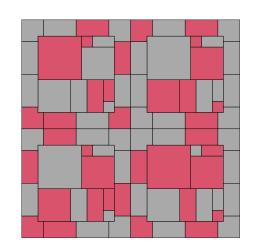

large compositions

| composition mondrian GREEK fret | 10x10cm | 10x20cm | 20x20cm | 20x20cm | 15x30cm | 30x30cm | 40x40cm |
|---------------------------------|---------|---------|---------|---------|---------|---------|---------|
|                                 | 6       | 4       | 6       | 8       | 15      | 2       | 1       |
|                                 | 91      | 16      | 22      | 70      | _       | -       | _       |
|                                 |         |         |         |         |         |         |         |