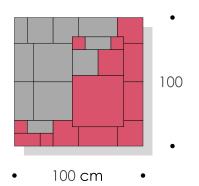

standard size compositions

cranberry field

## cranberry field

Christma STAR

## Christma STAR

wave

monochrome

|                       |         |         |         |         |         | 100     |         |
|-----------------------|---------|---------|---------|---------|---------|---------|---------|
|                       | 10x10cm | 10x20cm | 20x20cm | 20x20cm | 15x30cm | 30x30cm | 40x40cm |
| Art DECO              | 2       | 2       | -       | 4       | 10      | 2       | 1       |
| cranberry field       | 10      | 5       | 4       | 8       | -       | 2       | 1       |
| Christma <b>S</b> TAR | 5       | 6       | 4       | 4       | 4       | 2       | 1       |
| wave                  | 4       | 4       | 3       | 4       | 6       | 2       | 1       |