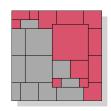

## Christma STAR

wave

monochrome

|                       |         |         |         |         |         | 100     |         |
|-----------------------|---------|---------|---------|---------|---------|---------|---------|
|                       | 10x10cm | 10x20cm | 20x20cm | 20x20cm | 15x30cm | 30x30cm | 40x40cm |
| Art DECO              | 2       | 2       | -       | 4       | 10      | 2       | 1       |
| cranberry field       | 10      | 5       | 4       | 8       | -       | 2       | 1       |
| Christma <b>S</b> TAR | 5       | 6       | 4       | 4       | 4       | 2       | 1       |
| wave                  | 4       | 4       | 3       | 4       | 6       | 2       | 1       |