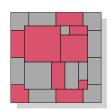

## cranberry field

Christma STAR

## Christma STAR

wave

monochrome

|                       |         |         |         |         |         | 100     |         |
|-----------------------|---------|---------|---------|---------|---------|---------|---------|
|                       | 10x10cm | 10x20cm | 20x20cm | 20x20cm | 15x30cm | 30x30cm | 40x40cm |
| Art DECO              | 2       | 2       | -       | 4       | 10      | 2       | 1       |
| cranberry field       | 10      | 5       | 4       | 8       | -       | 2       | 1       |
| Christma <b>S</b> TAR | 5       | 6       | 4       | 4       | 4       | 2       | 1       |
| wave                  | 4       | 4       | 3       | 4       | 6       | 2       | 1       |