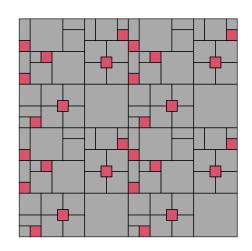

large compositions

| composition mondrian GREEK fret | 10x10cm | 10x20cm | 20x20cm | 20x20cm | 15x30cm | 30x30cm | 40x40cm |
|---------------------------------|---------|---------|---------|---------|---------|---------|---------|
|                                 | 6       | 4       | 6       | 8       | 15      | 2       | 1       |
|                                 | 91      | 16      | 22      | 70      | _       | -       | _       |
|                                 |         |         |         |         |         |         |         |