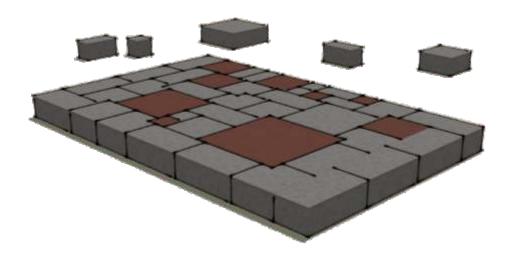

block pallette

'small' mazais 10x10cm

'finger' pirkstiņš 10x20cm

'medium' videjais 20x20cm

'corner' stūris 20x20cm

'bar' batoniņš 15x30cm

'large' lielais 30x30cm

'xxl' xxl 40x40cm