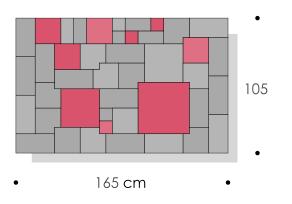

## cranberry field

Christma STAR

## Christma STAR

wave

monochrome

|                       |         |         |         |         |         | 100     |         |
|-----------------------|---------|---------|---------|---------|---------|---------|---------|
|                       | 10x10cm | 10x20cm | 20x20cm | 20x20cm | 15x30cm | 30x30cm | 40x40cm |
| Art DECO              | 2       | 2       | -       | 4       | 10      | 2       | 1       |
| cranberry field       | 10      | 5       | 4       | 8       | -       | 2       | 1       |
| Christma <b>S</b> TAR | 5       | 6       | 4       | 4       | 4       | 2       | 1       |
| wave                  | 4       | 4       | 3       | 4       | 6       | 2       | 1       |