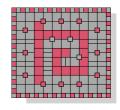

ristma STAR

## Christma STAR















wave









monochrome







|                       |         |         |         |         |         | 100     |         |
|-----------------------|---------|---------|---------|---------|---------|---------|---------|
|                       | 10x10cm | 10x20cm | 20x20cm | 20x20cm | 15x30cm | 30x30cm | 40x40cm |
| Art DECO              | 2       | 2       | -       | 4       | 10      | 2       | 1       |
| cranberry field       | 10      | 5       | 4       | 8       | -       | 2       | 1       |
| Christma <b>S</b> TAR | 5       | 6       | 4       | 4       | 4       | 2       | 1       |
| wave                  | 4       | 4       | 3       | 4       | 6       | 2       | 1       |

large compositions









































| composition mondrian GREEK fret | 10x10cm | 10x20cm | 20x20cm | 20x20cm | 15x30cm | 30x30cm | 40x40cm |
|---------------------------------|---------|---------|---------|---------|---------|---------|---------|
|                                 | 6       | 4       | 6       | 8       | 15      | 2       | 1       |
|                                 | 91      | 16      | 22      | 70      | _       | -       | _       |
|                                 |         |         |         |         |         |         |         |

. . . . . . . . . . . .

SIA "Siguldas Bloks" tel.: (+371) 67 97 23 06 faks: (+371) 67 97 0116 siguldas.bloks@apollo.lv http://www.siguldsbloks.lv/