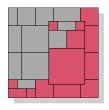

## Christma STAR

wave

monochrome

|                       |         |         |         |         |         | 100     |         |
|-----------------------|---------|---------|---------|---------|---------|---------|---------|
|                       | 10x10cm | 10x20cm | 20x20cm | 20x20cm | 15x30cm | 30x30cm | 40x40cm |
| Art DECO              | 2       | 2       | -       | 4       | 10      | 2       | 1       |
| cranberry field       | 10      | 5       | 4       | 8       | -       | 2       | 1       |
| Christma <b>S</b> TAR | 5       | 6       | 4       | 4       | 4       | 2       | 1       |
| wave                  | 4       | 4       | 3       | 4       | 6       | 2       | 1       |