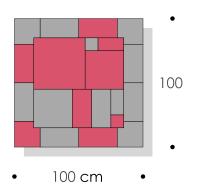

## cranberry field

Christma STAR

## Christma STAR

wave

monochrome

|                       |         |         |         |         |         | 100     |         |
|-----------------------|---------|---------|---------|---------|---------|---------|---------|
|                       | 10x10cm | 10x20cm | 20x20cm | 20x20cm | 15x30cm | 30x30cm | 40x40cm |
| Art DECO              | 2       | 2       | -       | 4       | 10      | 2       | 1       |
| cranberry field       | 10      | 5       | 4       | 8       | -       | 2       | 1       |
| Christma <b>S</b> TAR | 5       | 6       | 4       | 4       | 4       | 2       | 1       |
| wave                  | 4       | 4       | 3       | 4       | 6       | 2       | 1       |