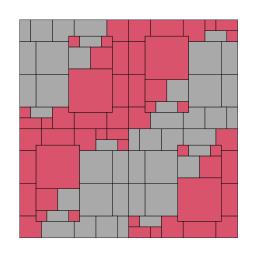

block pallette



'small' mazais 10x10cm



'finger' pirkstiņš 10x20cm



'medium' videjais 20x20cm



'corner' stūris 20x20cm



'bar' batoniņš 15x30cm



'large' lielais 30x30cm



'xxl' xxl 40x40cm

standard size compositions

























cranberry field

## cranberry field











Christma STAR

## Christma STAR















wave









monochrome







|                       |         |         |         |         |         | 100     |         |
|-----------------------|---------|---------|---------|---------|---------|---------|---------|
|                       | 10x10cm | 10x20cm | 20x20cm | 20x20cm | 15x30cm | 30x30cm | 40x40cm |
| Art DECO              | 2       | 2       | -       | 4       | 10      | 2       | 1       |
| cranberry field       | 10      | 5       | 4       | 8       | -       | 2       | 1       |
| Christma <b>S</b> TAR | 5       | 6       | 4       | 4       | 4       | 2       | 1       |
| wave                  | 4       | 4       | 3       | 4       | 6       | 2       | 1       |

large compositions









































| composition mondrian GREEK fret | 10x10cm |