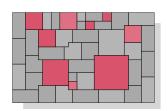

ld











Christma STAR

## Christma STAR















wave









monochrome







|                       |         |         |         |         |         | 100     |         |
|-----------------------|---------|---------|---------|---------|---------|---------|---------|
|                       | 10x10cm | 10x20cm | 20x20cm | 20x20cm | 15x30cm | 30x30cm | 40x40cm |
| Art DECO              | 2       | 2       | -       | 4       | 10      | 2       | 1       |
| cranberry field       | 10      | 5       | 4       | 8       | -       | 2       | 1       |
| Christma <b>S</b> TAR | 5       | 6       | 4       | 4       | 4       | 2       | 1       |
| wave                  | 4       | 4       | 3       | 4       | 6       | 2       | 1       |

large compositions









































| composition mondrian GREEK fret | 10x10cm | 10x20cm | 20x20cm | 20x20cm | 15x30cm | 30x30cm | 40x40cm |
|---------------------------------|---------|---------|---------|---------|---------|---------|---------|
|                                 | 6       | 4       | 6       | 8       | 15      | 2       | 1       |
|                                 | 91      | 16      | 22      | 70      | _       | -       | _       |
|                                 |         |         |         |         |         |         |         |

. . . . . . . . . . . .

SIA "Siguldas Bloks" tel.: (+371) 67 97 23 06 faks: (+371) 67 97 0116 siguldas.bloks@apollo.lv http://www.siguldsbloks.lv/