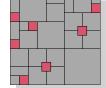

block pallette



'small' mazais 10x10cm



'finger' pirkstiņš 10x20cm



'medium' videjais 20x20cm



'corner' stūris 20x20cm



'bar' batoniņš 15x30cm



'large' lielais 30x30cm



'xxl' xxl 40x40cm

standard size compositions

























cranberry field

## cranberry field











Christma STAR

## Christma STAR















wave









monochrome







|                       |         |         |         |         |         | 100     |         |
|-----------------------|---------|---------|---------|---------|---------|---------|---------|
|                       | 10x10cm | 10x20cm | 20x20cm | 20x20cm | 15x30cm | 30x30cm | 40x40cm |
| Art DECO              | 2       | 2       | -       | 4       | 10      | 2       | 1       |
| cranberry field       | 10      | 5       | 4       | 8       | -       | 2       | 1       |
| Christma <b>S</b> TAR | 5       | 6       | 4       | 4       | 4       | 2       | 1       |
| wave                  | 4       | 4       | 3       | 4       | 6       | 2       | 1       |

large compositions