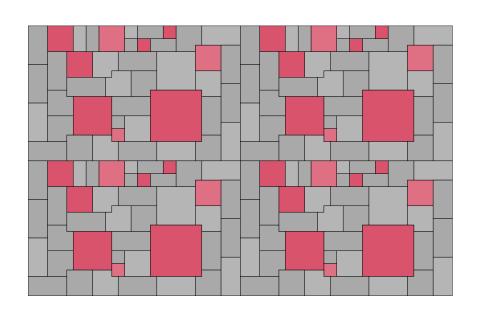

erry field











Christma STAR

## Christma STAR















wave









monochrome







|                       |         |         |         |         |         | 100     |         |
|-----------------------|---------|---------|---------|---------|---------|---------|---------|
|                       | 10x10cm | 10x20cm | 20x20cm | 20x20cm | 15x30cm | 30x30cm | 40x40cm |
| Art DECO              | 2       | 2       | -       | 4       | 10      | 2       | 1       |
| cranberry field       | 10      | 5       | 4       | 8       | -       | 2       | 1       |
| Christma <b>S</b> TAR | 5       | 6       | 4       | 4       | 4       | 2       | 1       |
| wave                  | 4       | 4       | 3       | 4       | 6       | 2       | 1       |

large compositions









































| composition mondrian GREEK fret | 10x10cm | 10x20cm | 20x20cm | 20x20cm | 15x30cm | 30x30cm | 40x40cm |
|---------------------------------|---------|---------|---------|---------|---------|---------|---------|
|                                 | 6       | 4       | 6       | 8       | 15      | 2       | 1       |
|                                 | 91      | 16      | 22      | 70      | _       | -       | _       |
|                                 |         |         |         |         |         |         |         |

. . . . . . . . . . . .

SIA "Siguldas Bloks" tel.: (+371) 67 97 23 06 faks: (+371) 67 97 0116 siguldas.bloks@apollo.lv http://www.siguldsbloks.lv/