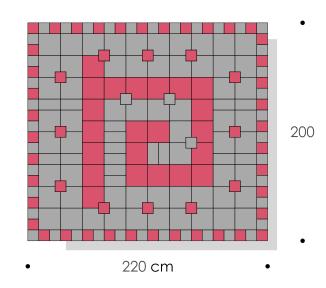

## Christma STAR

wave

monochrome

|                       |         |         |         |         |         | 100     |         |
|-----------------------|---------|---------|---------|---------|---------|---------|---------|
|                       | 10x10cm | 10x20cm | 20x20cm | 20x20cm | 15x30cm | 30x30cm | 40x40cm |
| Art DECO              | 2       | 2       | -       | 4       | 10      | 2       | 1       |
| cranberry field       | 10      | 5       | 4       | 8       | -       | 2       | 1       |
| Christma <b>S</b> TAR | 5       | 6       | 4       | 4       | 4       | 2       | 1       |
| wave                  | 4       | 4       | 3       | 4       | 6       | 2       | 1       |