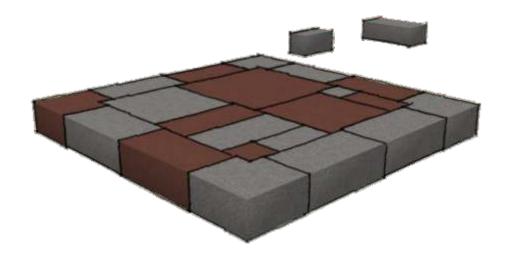

block pallette



'small' mazais 10x10cm



'finger' pirkstiņš 10x20cm



'medium' videjais 20x20cm



'corner' stūris 20x20cm



'bar' batoniņš 15x30cm



'large' lielais 30x30cm



'xxl' xxl 40x40cm

standard size compositions

























cranberry field

## cranberry field











Christma STAR

## Christma STAR















wave









monochrome







|                       |         |         |         |         |         | 100     |         |
|-----------------------|---------|---------|---------|---------|---------|---------|---------|
|                       | 10x10cm | 10x20cm | 20x20cm | 20x20cm | 15x30cm | 30x30cm | 40x40cm |
| Art DECO              | 2       | 2       | -       | 4       | 10      | 2       | 1       |
| cranberry field       | 10      | 5       | 4       | 8       | -       | 2       | 1       |
| Christma <b>S</b> TAR | 5       | 6       | 4       | 4       | 4       | 2       | 1       |
| wave                  | 4       | 4       | 3       | 4       | 6