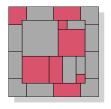

block pallette



'small' mazais 10x10cm



'finger' pirkstiņš 10x20cm



'medium' videjais 20x20cm



'corner' stūris 20x20cm



'bar' batoniņš 15x30cm



'large' lielais 30x30cm



'xxl' xxl 40x40cm

standard size compositions

























cranberry field

## cranberry field











Christma STAR

## Christma STAR















wave









monochrome







|                       |         |         |         |         |         | 100     |         |
|-----------------------|---------|---------|---------|---------|---------|---------|---------|
|                       | 10x10cm | 10x20cm | 20x20cm | 20x20cm | 15x30cm | 30x30cm | 40x40cm |
| Art DECO              | 2       | 2       | -       | 4       | 10      | 2       | 1       |
| cranberry field       | 10      | 5       | 4       | 8       | -       | 2       | 1       |
| Christma <b>S</b> TAR | 5       | 6       | 4       | 4       | 4       | 2       | 1       |
| wave                  | 4       | 4       | 3       | 4       | 6       | 2       | 1