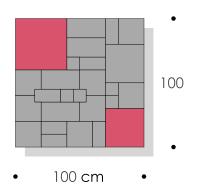

## cranberry field

Christma STAR

## Christma STAR

wave

monochrome

|                       |         |         |         |         |         | 100     |         |
|-----------------------|---------|---------|---------|---------|---------|---------|---------|
|                       | 10x10cm | 10x20cm | 20x20cm | 20x20cm | 15x30cm | 30x30cm | 40x40cm |
| Art DECO              | 2       | 2       | -       | 4       | 10      | 2       | 1       |
| cranberry field       | 10      | 5       | 4       | 8       | -       | 2       | 1       |
| Christma <b>S</b> TAR | 5       | 6       | 4       | 4       | 4       | 2       | 1       |
| wave                  | 4       | 4       | 3       | 4       | 6       | 2       | 1       |